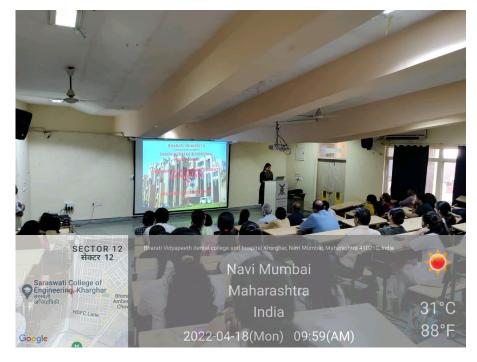

REPORT OF 'ORIENTATION PROGRAMME FOR 1st YEAR BDS STUDENTS'

An orientation programme was organized for the newly joined 1st year BDS students by the

Academic Planning Committee. The programme was held on 18/04/2022 in the Lecture hall 1

(2<sup>nd</sup> floor) at 9.30am. Principal Sir, HODs, In-charges, teaching staff, 1<sup>st</sup> year students and their

parents were present for the programme.

The programme was conducted by Dr. Mirella Vaz and Dr. Anamika Sinha. The programme

began with a welcome address by Dr. Mirella Vaz, where she formally welcomed the 1<sup>st</sup> year

students to our college and wished them well for a successful career at our Institute.

It was followed by the Principal's address by Dr. V. Sreenivasan Sir. A complete overview of the