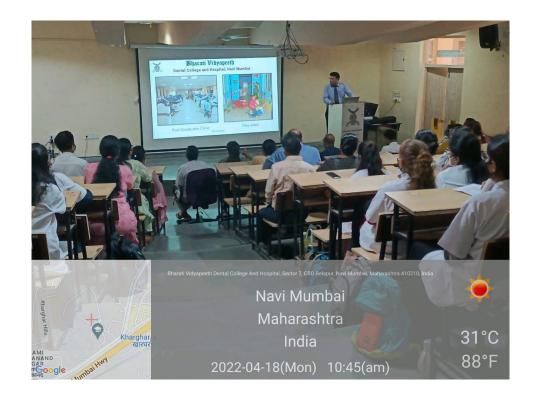

Academic Planning Committee- Dr. Prajakta Rao.

Dr. Uttam Shetty explained the Anti-ragging protocols to the students. This was followed by a

pep talk by Dr. Ashish Jain.

The programme concluded with a vote of thanks by Dr. Anamika Sinha.