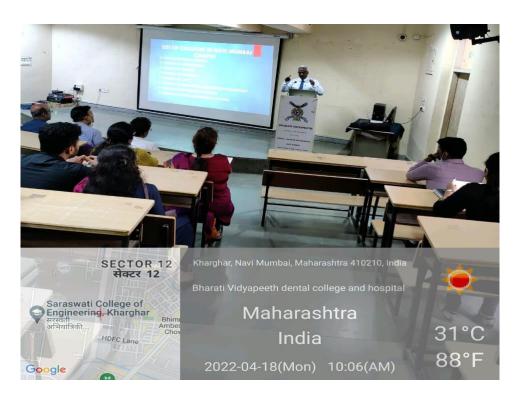

functioning of the college as well as the University was given by Sir.

Dr. Parag Gangurade introduced the Dental faculty and Dr. Haritha introduced the Medical

faculty of our college. An overview of the UG curriculum was given by the Coordinator of the