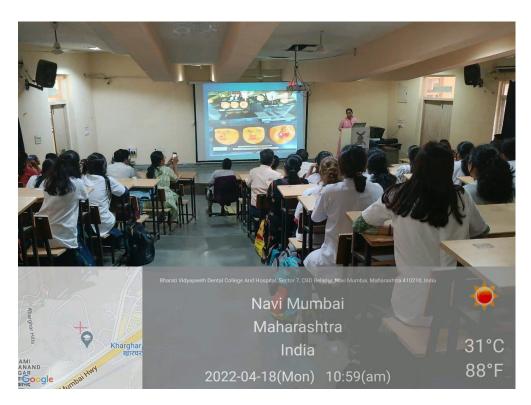

Academic Planning Committee- Dr. Prajakta Rao.

Dr. Uttam Shetty explained the Anti-ragging protocols to the students. This was followed by a

pep talk by Dr. Ashish Jain.

The programme concluded with a vote of thanks by Dr. Anamika Sinha.